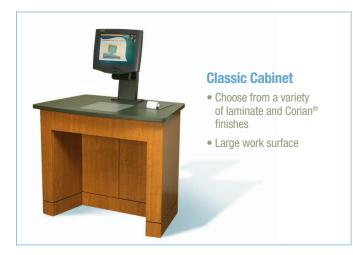

#### **Customizable Design**

- Flexible modular design compatible with a wide range of architecture models
- Cabinet comes in a wide variety of finishes to fit the look of any library
- Counter top and units come in a variety of laminate, Corian<sup>®</sup> and multiple color options.