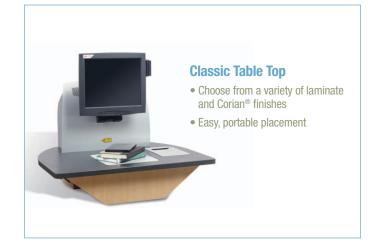

#### **Customizable Design**

- Flexible modular design compatible with a wide range of architecture models
- Cabinet comes in a wide variety of finishes to fit the look of any library
- Counter top and units come in a variety of laminate, Corian<sup>®</sup> and multiple color options.

#### **R-Series Table Top**

- Modern, contemporary design
- Choose from several color options
- Easy, portable placement
- Designed for durability
- Can sit on a table or be recessed into furniture